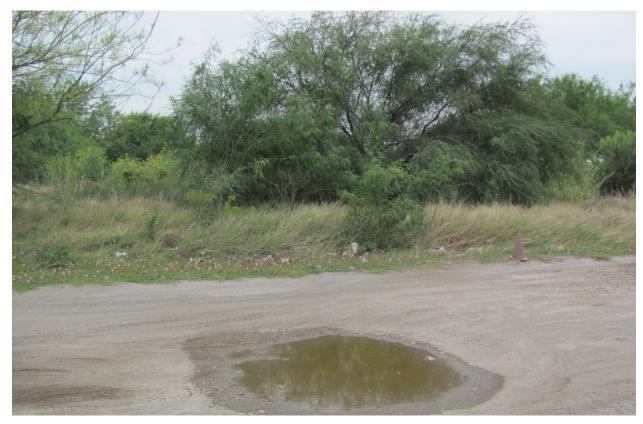

## Review and Recommend Action on Substantial Completion of Technology Campus Detention Pond Cleaning Project

Approval of substantial completion for the Technology Campus Detention Pond Cleaning project will be requested at the May 27, 2014 Board meeting.

STC staff visited the site and developed a construction punch list. As a result of this site visit and observation of the completed work, a Certificate of Substantial Completion for the project was certified on April 25, 2014. A copy of the Substantial Completion Certificate and photos are attached.

Roth Excavating Inc. will continue working on the punch list items identified and will have thirty (30) days to complete before final completion can be recommended for approval. It is anticipated that final acceptance of this project will be recommended for approval at the June 2014 Board meeting.

It is recommended that the Facilities Committee recommend for Board approval at the May 27, 2014 Board meeting, the substantial completion for the Technology Campus Detention Pond Cleaning project as presented.