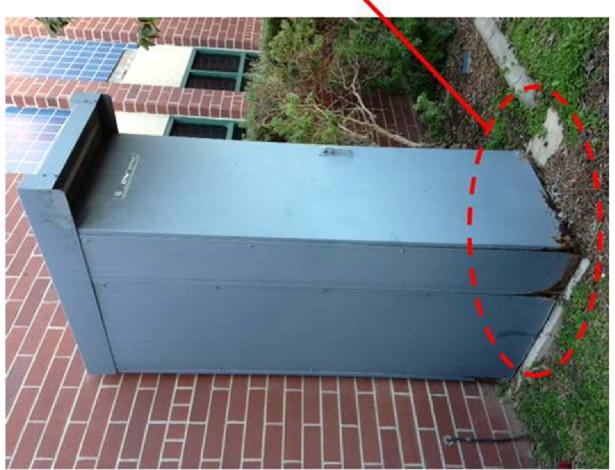

 Locations of Electrical Disconnects to be Replaced Pecan Campus

# Electrical Disconnect Unit Serving the Ann Richards Administrative Annex