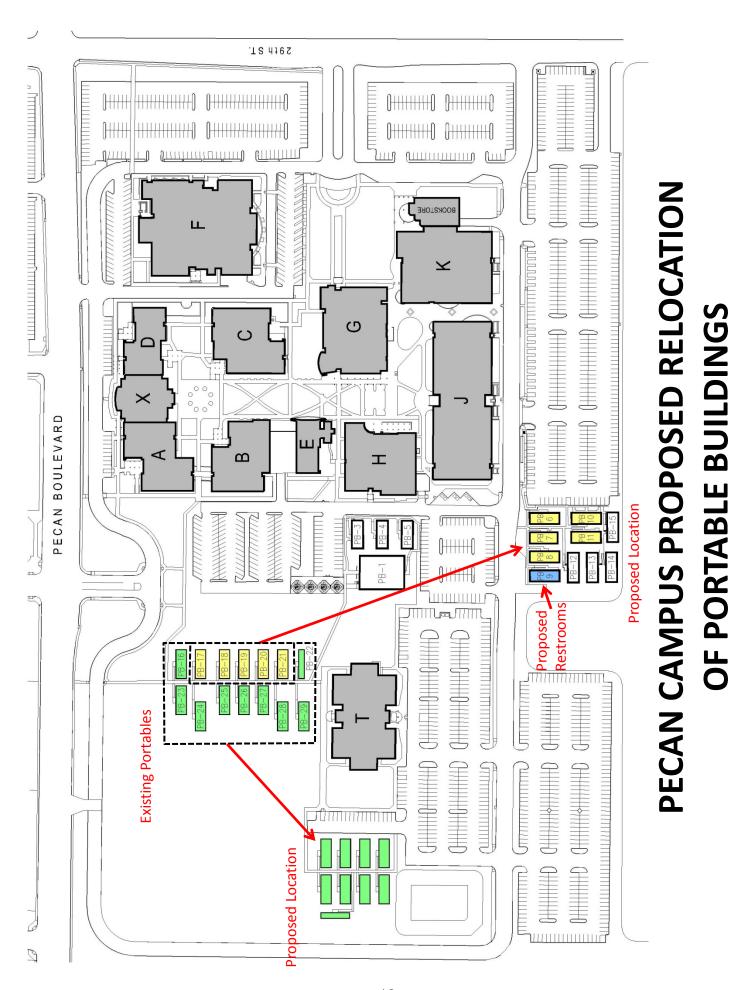

# Review and Recommend Action on Plan for Relocation of Portable Buildings on the Pecan Campus in Preparation for Bond Construction Projects

Approval of plan for relocation of Pecan Campus portable buildings in preparation for the 2013 Bond Construction Program will be requested at the May 27, 2014 Board meeting.

In an effort to accommodate the start of construction for the 2013 Bond Construction Program on the Pecan Campus and maintain use of existing portable buildings, staff has prepared a plan. The plan provides for the following elements associated with the relocation:

#### • Phase I - Start in Summer 2014 and Complete in Summer 2015

- o Propose area on campus for relocation of nine portables
- Design and Construction of infrastructure in proposed area
- o Relocate faculty and students in portables as needed
- Accommodate phase I construction including new STEM Building and North Side Academic Building I

#### • Phase II- Start in Summer 2016 and Complete in Summer 2017

- Sell and remove ten oldest portable buildings on campus
- Relocate five more existing portable buildings
- o Relocate faculty and students in portables as needed
- Accommodate phase II construction including Student Activities, Cafeteria Building and South Side Academic Building II

As a result of recent review of these related elements and associated time lines, the attached campus site plan has been developed. Mr. Gerry Rodriguez Director of Facilities Planning and Construction will be present at the May 8, 2014 Facilities Committee meeting to review the proposed relocation plan and address questions by the committee.

It is recommended that the Facilities Committee recommend for Board approval at the May 27, 2014 Board meeting, the proposed plan for relocation of Pecan Campus portable buildings in preparation for the 2013 Bond Construction Program as presented.