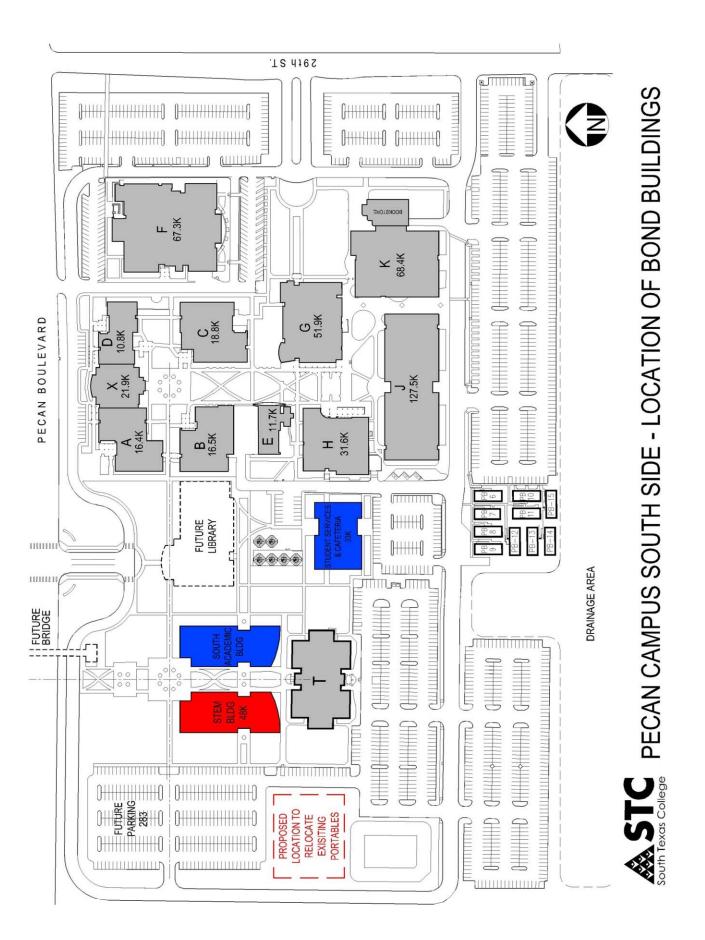

# Review and Discussion of Building Locations on Pecan Campus for 2013 Bond Construction Program

Approval of building locations on the Pecan Campus as part of the 2013 Bond Construction Program will be requested at the May 27, 2014 Board meeting.

For the Pecan Campus, the 2013 Bond Construction Program includes construction of four new buildings. The proposed locations for these four buildings have been evolving since the District Wide Campus Master Plan was completed in 2010. The following factors have impacted the evolution of these four building locations over the past four years.

As a result of recent re-evaluation and consideration of these factors and overall master plan guiding principles, the attached updated campus master site plan has been developed. This updated master plan site plan has been revised by STC staff and is recommended for implementation.

It is recommended that the Facilities Committee recommend for Board approval at the May 27, 2014 Board meeting, the updated Pecan Campus master site plan identifying the location of four new buildings included in the 2013 Construction Program as presented.