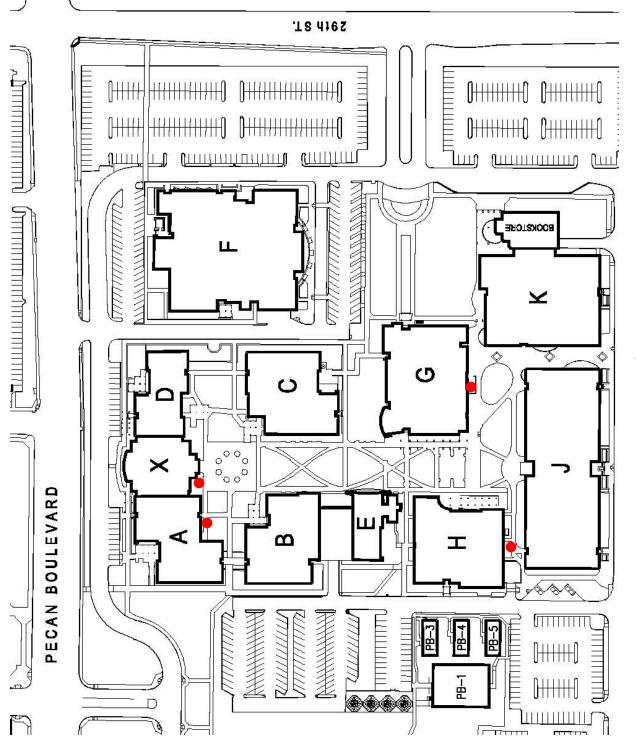

# Review and Recommend Action on Revised Scope of Electrical Engineering Design Services Related to Pecan Campus Electrical Disconnects

Approval of revised scope of electrical engineering design services for the Pecan Campus Electrical Disconnects replacement project will be requested at the May 27, 2014 Board meeting.

At the February, 2014 Board meeting electrical design services with ACR Engineering were approved for replacement of three electrical disconnects for Pecan Campus Buildings G, H and X. During the beginning stages of the design, discussion with Operations & Maintenance staff revealed that the electrical disconnect for Building A is also in need for replacement.

 Locations of Electrical Disconnects to be Replaced Pecan Campus