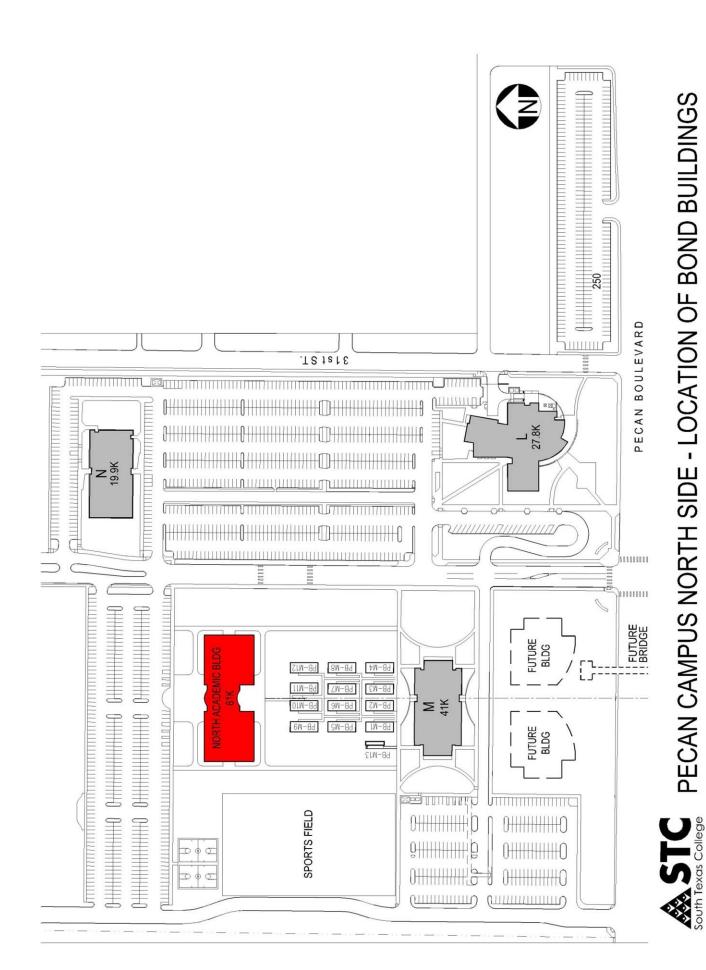

# Review and Discussion of Building Locations on Pecan Campus for 2013 Bond Construction Program

Approval of building locations on the Pecan Campus as part of the 2013 Bond Construction Program will be requested at the May 27, 2014 Board meeting.

For the Pecan Campus, the 2013 Bond Construction Program includes construction of four new buildings. The proposed locations for these four buildings have been evolving since the District Wide Campus Master Plan was completed in 2010. The following factors have impacted the evolution of these four building locations over the past four years.

As a result of recent re-evaluation and consideration of these factors and overall master plan guiding principles, the attached updated campus master site plan has been developed. This updated master plan site plan has been revised by STC staff and is recommended for implementation.

It is recommended that the Facilities Committee recommend for Board approval at the May 27, 2014 Board meeting, the updated Pecan Campus master site plan identifying the location of four new buildings included in the 2013 Construction Program as presented.